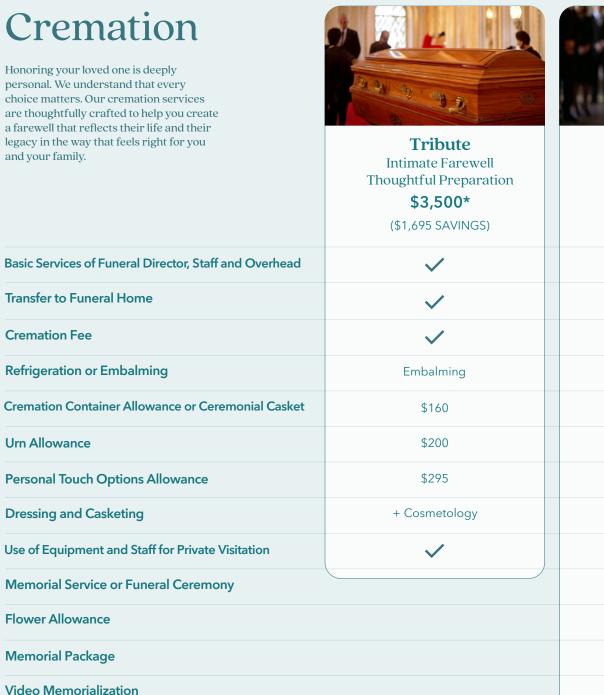

### Cremation

Honoring your loved one is deeply personal. We understand that every choice matters. Our cremation services are thoughtfully crafted to help you create a farewell that reflects their life and their legacy in the way that feels right for you and your family.

| <b>Essential</b> Signature Elements |
|-------------------------------------|
| \$2,025*                            |
| (\$1,430 SAVINGS)                   |

Remembrance
Signature Elements
with a Personal Touch
\$2,290\*
(\$1,460 SAVINGS)

Reflection
Intimate Farewell
with Loved Ones
\$3,200\*

(\$1,630 SAVINGS)

| Basic Services | of Funeral | Director, | Staff and | Overhead |
|----------------|------------|-----------|-----------|----------|
|                |            |           |           |          |

Cremation Container Allowance or Ceremonial Casket

| - |
|---|

Cremation Fee

**/** 

**/** 

Refrigeration

Refrigeration or Embalming

Transfer to Funeral Home

Refrigeration

\$45

\$95

\$45

Refrigeration \$160

Urn Allowance

\$95

\$200

•

\$295

Personal Touch Options Allowance

\$295

**Dressing and Casketing** 

Use of Equipment and Staff for Private Visitation

**Memorial Service or Funeral Ceremony** 

Flower Allowance

**Memorial Package** 

**Video Memorialization** 

Use of Facilities and Staff for Visitation

|                                                                       | 1 |
|-----------------------------------------------------------------------|---|
| Legacy Celebration of Life Loving Memorial \$3,650* (\$1,705 SAVINGS) |   |
| <b>✓</b>                                                              |   |
| <b>✓</b>                                                              |   |
| <b>~</b>                                                              |   |
| Refrigeration                                                         |   |
| \$45                                                                  |   |
| \$295                                                                 |   |
| \$295                                                                 |   |
| _                                                                     |   |
| _                                                                     |   |
| Memorial Service                                                      |   |
| \$200                                                                 |   |
| <b>✓</b>                                                              |   |

### \$295

\$295

### + Cosmetology

### **Funeral Ceremony**

\$400

Use of Facilities and Staff for Visitation